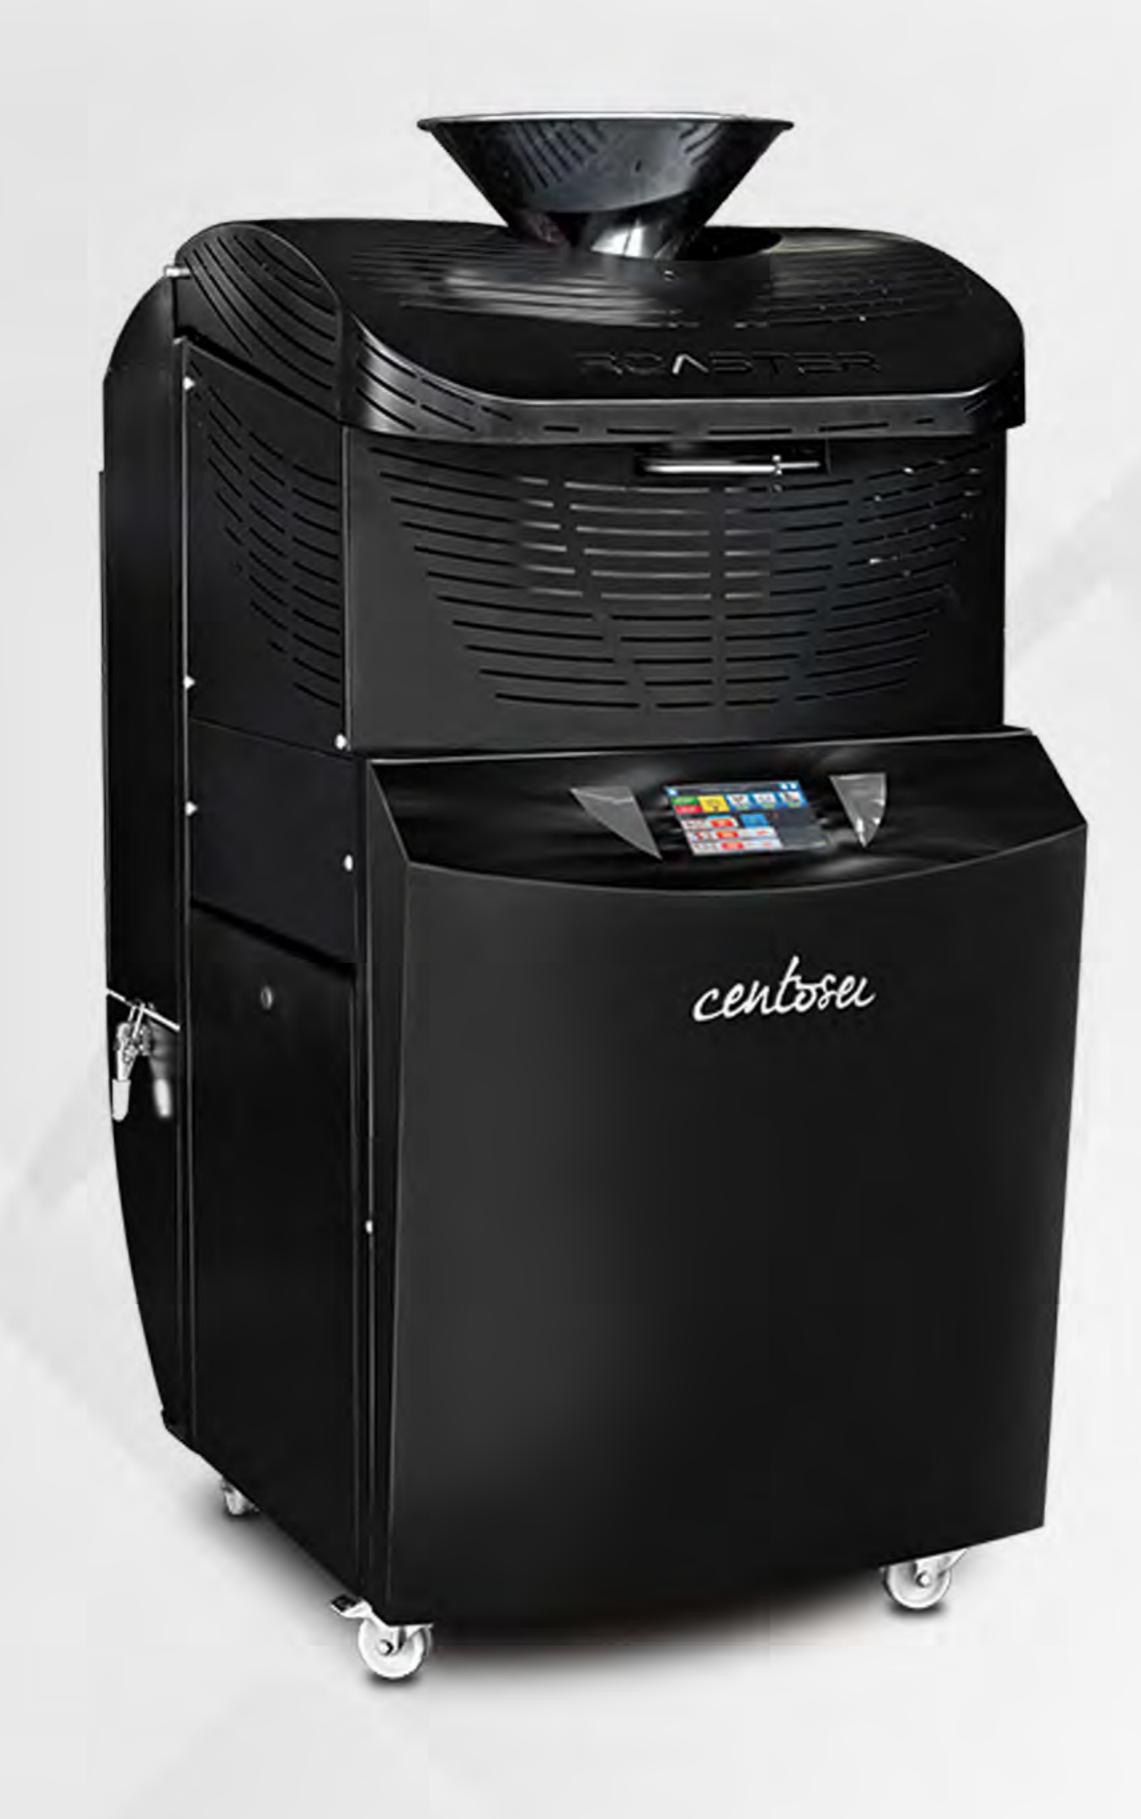

## Technical specifications

Electrical specifications: 400V Single phase 50 Hz

Required power: 20 Kw- 32A-5 Poles

Loading hopper maximum capacity: 6 Kg.

Coffee roasting time: 15-18 min.for coffee, 10-12 min.for nut

20-40 min for cocoa beans

Dimensions: [h] 1610 mm. x [w] 840 mm. x [d] 1120 mm.